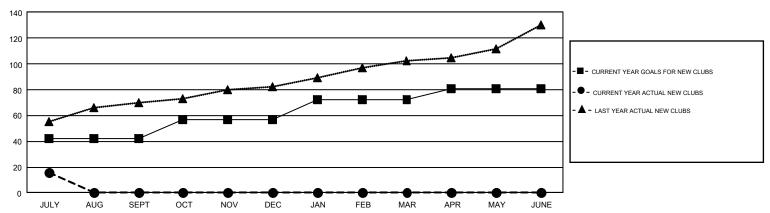

## GOALS AND ACTUAL NEW CLUBS CUMULATIVE

## GMT MONTHLY MEMBERSHIP PROGRESS REPORT

Results as of: 7/31/2019

REPORT DOES NOT INCLUDE CLUBS IN UNDISTRICTED AREAS.

GMT Constitutional Area 6, Group P

**OPEN** 

| Clubs         |               |              |               | Members               |                           |                         |                                              |  |
|---------------|---------------|--------------|---------------|-----------------------|---------------------------|-------------------------|----------------------------------------------|--|
|               | RESULTS FO    | OR 2019-2020 |               | RESULTS FOR 2019-2020 |                           |                         |                                              |  |
| QUARTER       | NEW CLUB GOAL | NEW CLUBS    | DROPPED CLUBS | QUARTER               | MEMBER GROWTH NET<br>GOAL | MEMBER GROWTH<br>ACTUAL | DROPPED MEMBERS ACTUAL (including transfers) |  |
| JULY/AUG/SEPT | 42            | 16           | 3             | JULY/AUG/SEPT         | 1890                      | 1,715                   | 764                                          |  |
| OCT/NOV/DEC   | 15            | 0            | 0             | OCT/NOV/DEC           | 1115                      | 0                       | 0                                            |  |
| JAN/FEB/MAR   | 15            | 0            | 0             | JAN/FEB/MAR           | 1115                      | 0                       | 0                                            |  |
| APR/MAY/JUNE  | 9             | 0            | 0             | APR/MAY/JUNE          | 1040                      | 0                       | 0                                            |  |