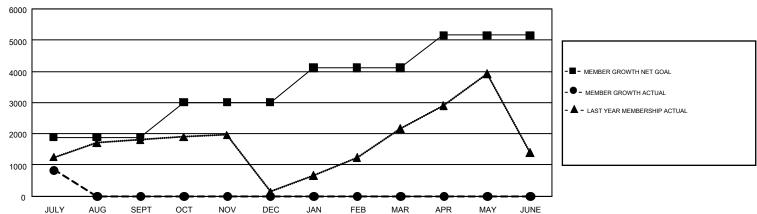

## GOALS AND ACTUAL MEMBERS CUMULATIVE

| DROPPED CLUBS: 3           |     | 319 CLUBS OF 1,546 ADDED 1 OR<br>MORE NEW MEMBERS | GENDER DISTRIBUTION             |                 |        |
|----------------------------|-----|---------------------------------------------------|---------------------------------|-----------------|--------|
|                            |     |                                                   | MALE                            | 52,477 (77.29%) |        |
| DROPPED MEMBERS            |     |                                                   | FEMALE                          | 15,419 (22.71%) |        |
| DECEASED                   | 14  | CHCK LIEDE FOR CHMULATIVE                         | TOTAL FAMILY UNIT MEMBERS       |                 | 27,390 |
| CLUB CANCELLED 0 OTHER 748 |     | CLICK HERE FOR CUMULATIVE MEMBERSHIP DATA         | FAMILY MEMBERS PAYING HALF DUES |                 |        |
|                            |     |                                                   |                                 |                 | 16,978 |
| TOTAL                      | 762 |                                                   |                                 |                 |        |

## GMT MONTHLY MEMBERSHIP PROGRESS REPORT

Results as of: 7/31/2019

REPORT DOES NOT INCLUDE CLUBS IN UNDISTRICTED AREAS.

GMT Constitutional Area 6, Group P

**OPEN** 

| Clubs         |               |              |               | Members               |                           |                         |                                              |  |
|---------------|---------------|--------------|---------------|-----------------------|---------------------------|-------------------------|----------------------------------------------|--|
|               | RESULTS FO    | OR 2019-2020 |               | RESULTS FOR 2019-2020 |                           |                         |                                              |  |
| QUARTER       | NEW CLUB GOAL | NEW CLUBS    | DROPPED CLUBS | QUARTER               | MEMBER GROWTH NET<br>GOAL | MEMBER GROWTH<br>ACTUAL | DROPPED MEMBERS ACTUAL (including transfers) |  |
| JULY/AUG/SEPT | 42            | 16           | 3             | JULY/AUG/SEPT         | 1890                      | 1,715                   | 764                                          |  |
| OCT/NOV/DEC   | 15            | 0            | 0             | OCT/NOV/DEC           | 1115                      | 0                       | 0                                            |  |
| JAN/FEB/MAR   | 15            | 0            | 0             | JAN/FEB/MAR           | 1115                      | 0                       | 0                                            |  |
| APR/MAY/JUNE  | 9             | 0            | 0             | APR/MAY/JUNE          | 1040                      | 0                       | 0                                            |  |